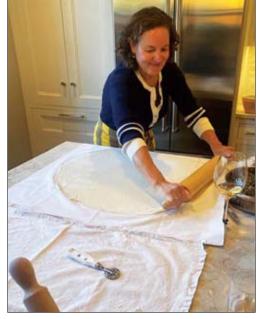

### For Christmas, surprise the world with poetry of hope and homemade ravioli

By Thomas J. O'Gorman

Again December seems to be slipping in while I'm not looking.

I must have been preoccupied with the homemade raviolis served at my Thanksgiving dinner with the Dal Santo family. Their family tradition, raviolis like you find up in the Dolomite Mountains where grandma Dal Santo originated. Alpine Italia.

Victoria Dal Santo rollling away the dough.

will spill some human soil on their robes.

I fear they hesitate to open the border gates in order to make sure the rag wearers and the shoeless don't add scuffs to their patent leather slippers.