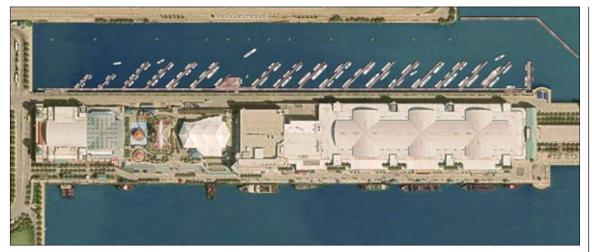

# SKYLINE

AN INSIDE PUBLICATIONS NEWSPAPER FRE

VOL. 119, NO. 48 NEWS OF THE LOOP, STREETERVILLE, RIVER NORTH, NEAR NORTH, GOLD COAST & OLD TOWN

insideonline.com

Navy Pier will soon start construction on the newest transient boating destination on Lake Michigan, their new all-transient marina.

## Marina plans moving forward on new 6400-foot transient pier

The plans to add a pier to the north side of Navy Pier are about to set sail, creating the newest boating destination on Lake Michigan.

It will be Chicago's only alltransient marina, and they hope to add world class amenities, dining, shopping and entertainment directly to the areas boating community. The project is being led by NPM Ventures LLC and its founder Randy Podolsky.

The operators hope to offer flexible, short-term docking options for locals and vacationers alike. They anticipate opening by early summer 2025.

Located at 848 E. Grand Ave., the project has been in the works for years as part of the greater modernization efforts for the pier. Plans for the marina date back almost a decade now, with the design receiving approval from the City Council in 2016. But plans were indefinitely stalled under former Mayor Lori Lightfoot whose office would not discuss the project, during which the Chicago Department of Transportation refused to issue a construction permit.

That City Hall intransigence eventually led to a 2021 lawsuit against the city, which has now been settled.

"The Marina is a catalyst for positive change for Chicago as it

PIER see p. 20