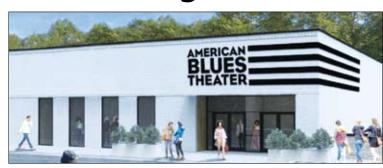

## American Blues Theater to open new home stage Dec. 10

American Blues Theater [ABT], Chicago's second oldest ensemble theater, will celebrate the opening of its first permanent home, a \$7.8 million, two-theater venue, located at 5627 N. Lincoln Ave., on Dec. 10.

The property in the West Ridge neighborhood is the company's first permanent home in their 35-year history. Audiences will get to experience the new space during their signature holiday production of "It's a Wonderful Life: Live in Chicago!"

The theater had previously rented space, most recently at 4809 N. Ravenswood Ave., while performing at Theater Wit, 1229 W. Belmont Ave.

Built by general contractors Lo Destro Construction and designed by Morris Architects Planners, the new 18,000 square foot venue includes a 137-seat proscenium

Theater theater and a 40-seat flexible rebearsal studio; an inviting lobby
with box office, bar, and concessions; ample public restrooms;
company rooms and greenroom;
administrative offices; production spaces for scenery, props,
and costumes; and an on-site
parking lot.

Formerly the site of a Dollar General store, Mobil gas station, and Walgreens, the building has been repurposed to establish a

Rendering of American Blues Theater at 5627 N. Lincoln Ave. *Image courtesy Morris Architects Planners* 